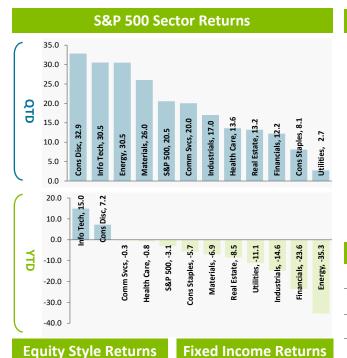

## **Quarterly Market Summary**

Global equity markets rebounded strongly following the sharp pandemic-induced sell-off at the end of Q1. U.S. Markets led the way as the S&P 500 Index and the NASDAQ were up over 20% and 30% for the quarter, respectively. Growth continued to outpace Value by a wide margin. Technology and Consumer Discretionary, were again, the sector leaders while Energy made a nice rebound following a dismal Q1. International equities also saw solid (albeit more muted) returns with the MSCI EAFE and MSCI EM indices up 18% and 14% respectively. In Fixed Income, the BBgBarc US Agg turned in a respectable 2.9% for the quarter while High Yield was up over 10%.